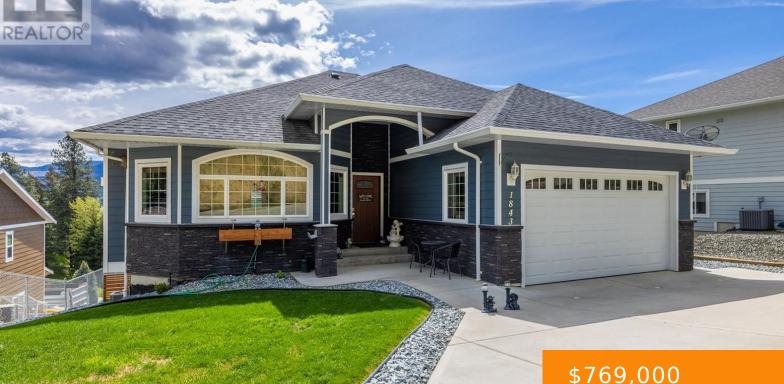

#### **1843 SCHUNTER DRIVE, LUMBY, BRITISH** COLUMBIA, CANADA, V0E2G0

https://ponderosarealestate.ca

Welcome to Lumby located within the Trinity & Creighton Valleys & near the edge of the Monashee Mountains! This custom rancher with walk-out basement features 4 bedrooms, 3 full bathrooms, large living space both up & down. Engineered hardwood flooring, custom rock fireplace w backup battery system, amazing large kitchen with granite countertops, huge island, [...]

### \$769,000

## **Property Information**

Year built: 2015 Bathrooms: 3 baths SubdivisionName: Lumby Valley GarageSpaces: 2

Bedrooms: 4 beds Date added: Added 2 months ago ListOfficeName: RE/MAX Kelowna

### **Building Details**

ParkingTotal: 2 Heating: Forced air, See remarks Roof: Unknown ArchitecturalStyle: Ranch Sewer: Municipal sewage system