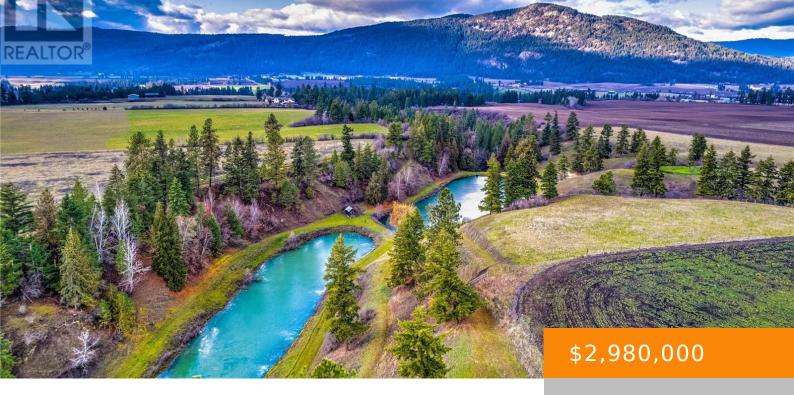

#### 1829 PLEASANT VALLEY ROAD, ARMSTRONG, BRITISH COLUMBIA, CANADA, V0E1B2

https://ponderosarealestate.ca

101 Acres of productive farmland and scenic awe inspiring rolling pasture, 2 private ponds with maid creek meandering through the property. A great move in ready horse property. With a nicely updated site built 1508 sq ft Rancher, 2 bedroom, 2 full bathrooms, a tastefully designed kitchen/dining/living area. The flooring is vinyl plank with carpets [...] • 2 beds