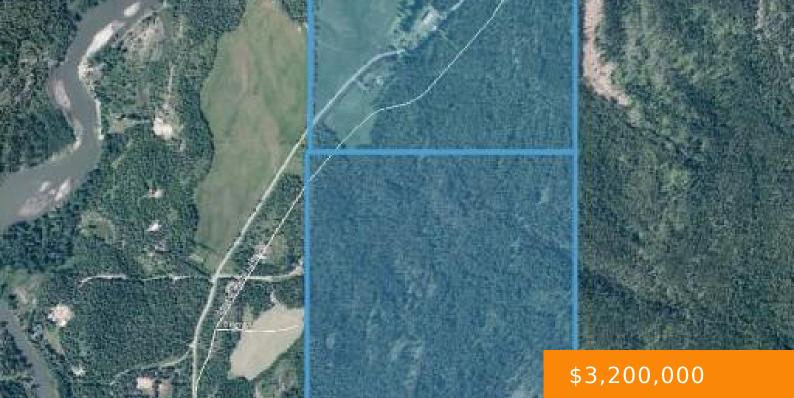

### 1823 LUMBY MABEL LAKE ROAD, LUMBY, BRITISH COLUMBIA, CANADA, V0E2G6

https://ponderosarealestate.ca

320 acres consisting of 2 parcels, 26 acres cultivated, 154 acres treed. Timber value has been estimated, estimated at 80 cubic meters per acre. Areable land has been leased to a local farmer. Several outbuildings included are a detached shop (rented) and a large hay barn. (id:31501)