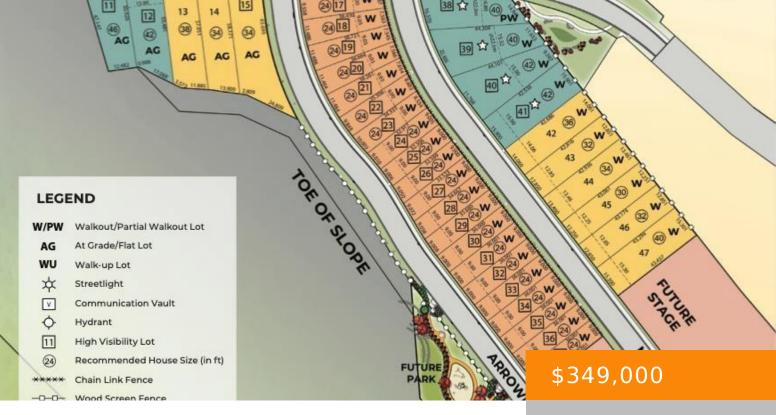

#### **182 SARSONS DRIVE, COLDSTREAM, BRITISH COLUMBIA, CANADA, V1B2P2**

https://ponderosarealestate.ca

Welcome to Morningview! This lot is only one of 5 flat lots in the entire development. Located on Middleton Mountain in beautiful Coldstream. This elevated flat lot is ready for a grade level build, suitable for a one level rancher or 2 storey home. Ready to build plans shown in the listing photos are available [...]