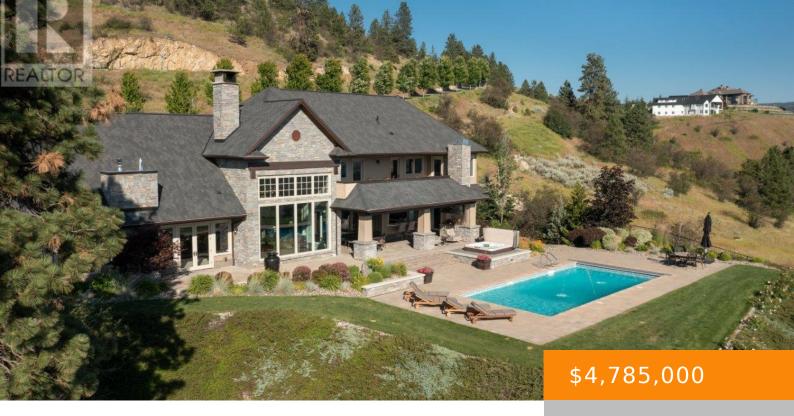

# 181 RAVINE DRIVE, COLDSTREAM, BRITISH COLUMBIA, CANADA, V1B3B7

https://ponderosarealestate.ca

Private estate acreage w/panoramic views of 3 lakes, valley, mountains. 7,400 square ft home is perched in the exclusive Ranchlands community of Coldstream on 5 acres. An luxurious+traditional west coast residence is undoubtedly one of the most comfortable family homes youâ [] lever step foot in. Inspired by the world class homes in Whistler and quality [...]

#### **Amenities**

View: Lake view, Valley view, View (panoramic)

## **Interior Features**

Waterfront available: No OpenParkingYN: No

AttachedGarageYN: Yes GarageYN: Yes

CarportYN: No PoolYN: Yes

CoolingYN: Yes CommunityFeatures: Pets Allowed

**Cooling:** Central air conditioning, Heat Pump **FireplaceFeatures:** Unknown