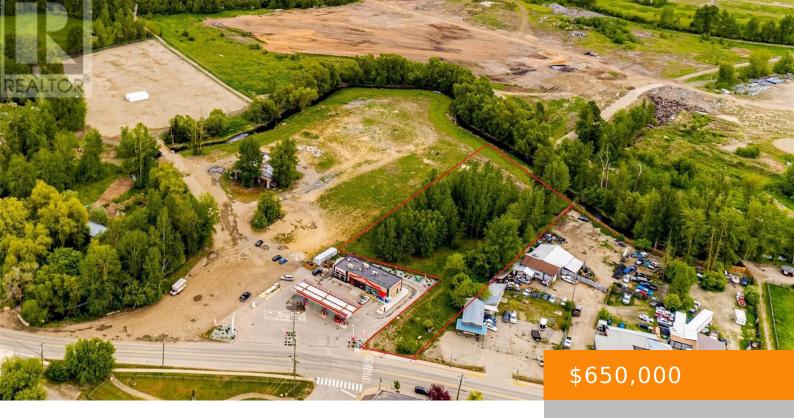

## 1800 VERNON STREET, LUMBY, BRITISH COLUMBIA, CANADA, V0E2G0

https://ponderosarealestate.ca

An excellent opportunity awaits investors or developers with this 1.75-acre bare fully serviced parcel, perfectly positioned for industrial or commercial development. Great street exposure being right next to the new Tim Horton's and Esso Gas station on HWY 6 / Vernon Street in quickly growing Lumby, BC, just 20 minutes from Vernon. Lumby has seen [...]