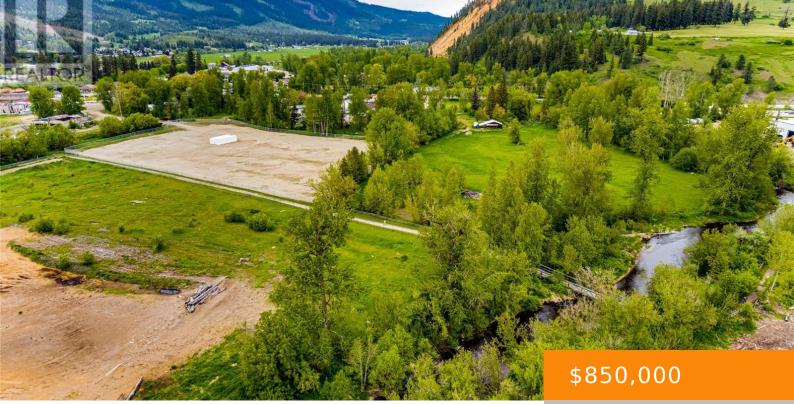

#### 1788 VERNON STREET, LUMBY, BRITISH COLUMBIA, CANADA, V0E2G0

https://ponderosarealestate.ca

Presenting an exceptional opportunity: 3.06 net usable acres of level light industrial land in Lumby. This property stands out with its versatile potential and strategic location. The net useable area was calculated by the owners surveyor using Riparian Standards. Infrastructure-wise, the property features an approved bridge and perimeter metal fencing with gates. Some sections of [...]