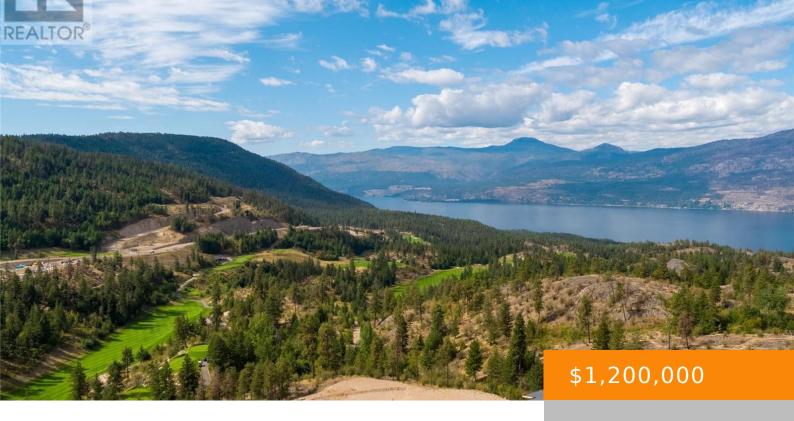

# 172 WILDSONG CRESCENT, VERNON, BRITISH COLUMBIA, CANADA, V1H0A8

https://ponderosarealestate.ca

This private and oversized .35 acre lot is located in â the bestâ location in the new development of Wildsong at Predator Ridge Resort. Elevated west-facing views overlooking the majestic hills of the Ridge golf course with breathtaking views of Okanagan Lake and Terrace Mountain. This lot has been levelled to accommodate a truly custom home, [...]

#### **Amenities**

View: Lake view, Mountain view, Valley view, View (panoramic)