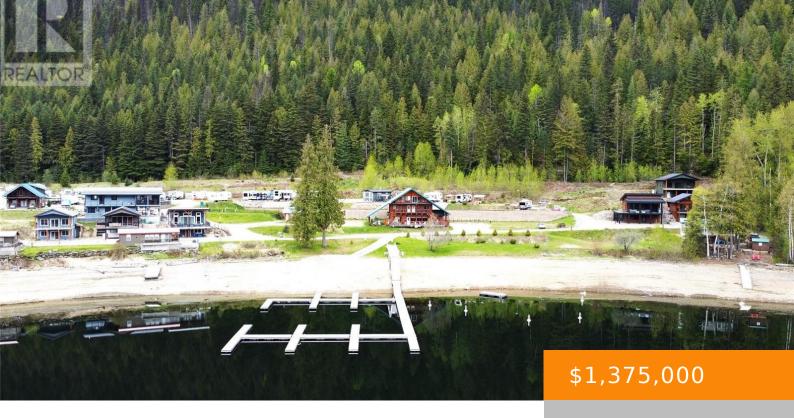

### 1681 SUGAR LAKE ROAD, CHERRYVILLE, **BRITISH COLUMBIA, CANADA, V0E2G2**

https://ponderosarealestate.ca

This is an ideal family business that operates year-round in recreational commercial zoning which allows for a dwelling for the owner, manager or employee of the operation. Sugar Lake timber frame log home featuring 5 suites is a great buying opportunity as an investment property, restaurant, or residential mortgage Helper in this pristine tourist area. [...]

#### **Amenities**

**View:** Lake view, Mountain view, Valley view, View of water, View (panoramic)