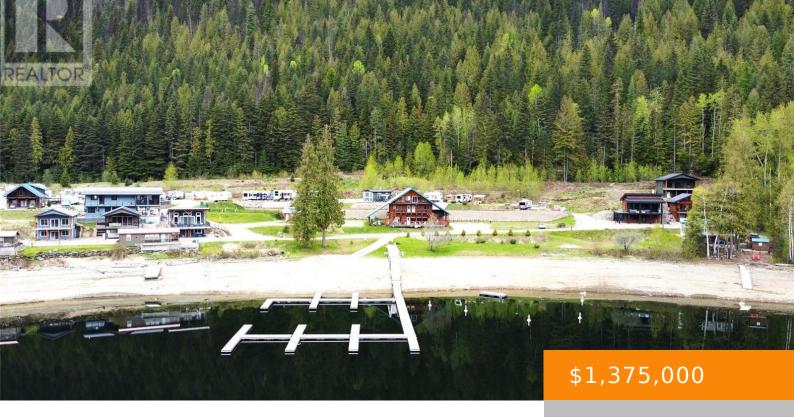

## 1681 SUGAR LAKE ROAD, CHERRYVILLE, BRITISH COLUMBIA, CANADA, V0E2G2

https://ponderosarealestate.ca

This beautiful 5-suite Lodge is open Year Round for daily, weekly, biweekly and monthly accommodation bookings. Corp. and govt. stays as well as repeat vacationers know to book early to get their favourite suite, all of which are fully self-contained and furnished. The Bistro with liquor license has been closed since covid, but offers significant [...]