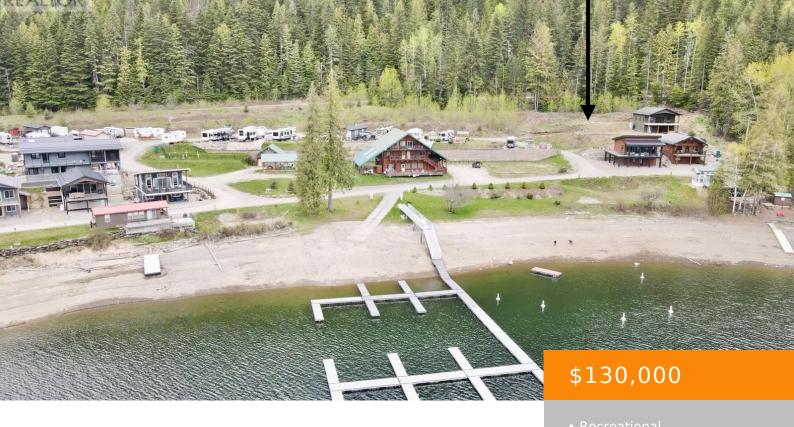

# 1681 SUGAR LAKE ROAD, CHERRYVILLE, BRITISH COLUMBIA, CANADA, V0E2G2

https://ponderosarealestate.ca

Nestled in the North Okanagan, this lakeside lot boasts a panorama of unobstructed lake & mountain view, making it an ideal canvas for your dream cabin. Privacy is paramount & this lot offers it. Imagine having your own sanctuary w/ direct accessibility to crown at the rear of the lot. The excess fill has been excavated [...]