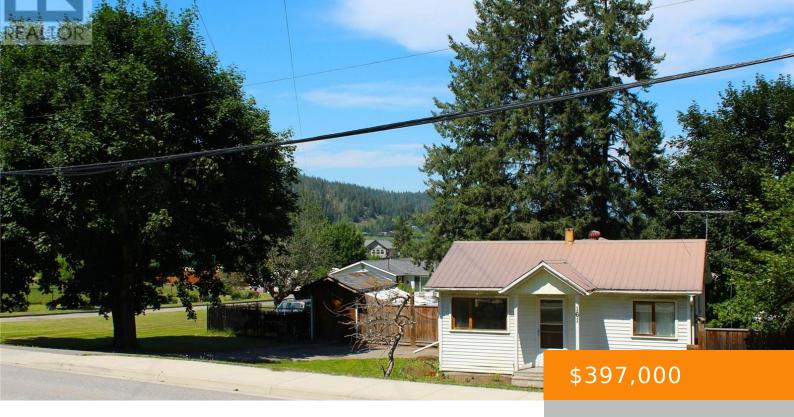

# 161 SALMON ARM DRIVE, ENDERBY, BRITISH COLUMBIA, CANADA, V0E1V1

https://ponderosarealestate.ca

This cottage style home with a large yard is a great option for first time home buyers or someone looking to downsize. The 1/4 acre parcel offers lots of room for gardening, letting pets & kids play, working on projects and enjoying a view of the Enderby Cliffs. The backyard is fully fenced with privacy [...]

- 1 bed
- 1 hath
- Single Family
- 512 sq ft

### **Property Information**

Year built: 1959

Bathrooms: 1 bath

SubdivisionName: Enderby / Grindrod

Bedrooms: 1 bed

Date added: Added 2 months ago

**ListOfficeName:** RE/MAX Armstrong

#### **Amenities**

View: Mountain view