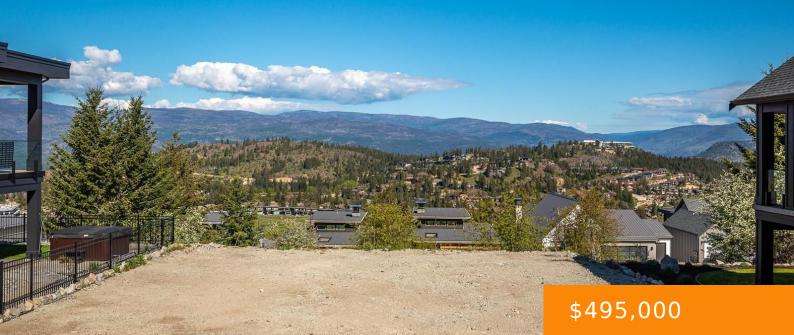

#### 161 DIAMOND WAY, VERNON, BRITISH COLUMBIA, CANADA, V1H0A2

https://ponderosarealestate.ca

Perched above Commonage in desirable Predator Ridge awaits a spectacular .16 acre building lot with breathtaking panoramic southwest views. Located just steps from the lavender meadow and yoga platform. Fully ready to go with services in place at the lot line, this fabulous property boasts an incredible location with only a 12 minute drive out [...]

### Amenities

View: Mountain view, Valley view, View (panoramic)