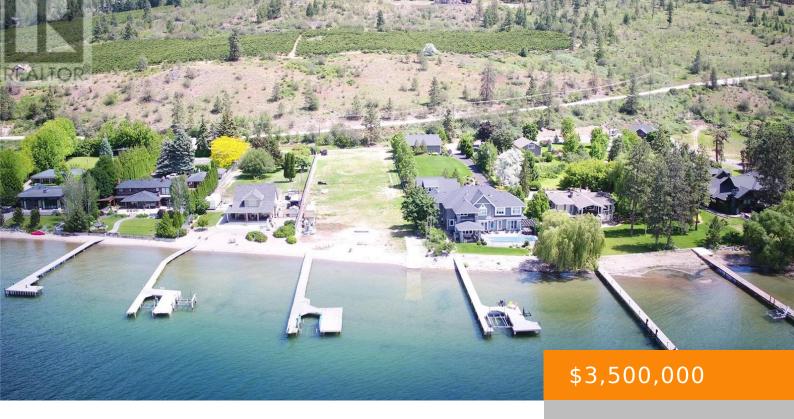

### 15614 WHISKEY COVE ROAD, LAKE COUNTRY, BRITISH COLUMBIA, CANADA, **V4V1C4**

https://ponderosarealestate.ca

Introducing Whisky Cove, an unparalleled gem nestled in the coveted landscape of the Okanagan region. This exceptional lakefront property boasts 1.18 acres of pristine, flat land with a remarkable 100 feet of private beachfront on the stunning Okanagan Lake. Highlighting its exclusivity is a rare 140' cement boat launch alongside a 155' dock featuring an [...]

## **Amenities**

View: Lake view, Mountain view, View of water