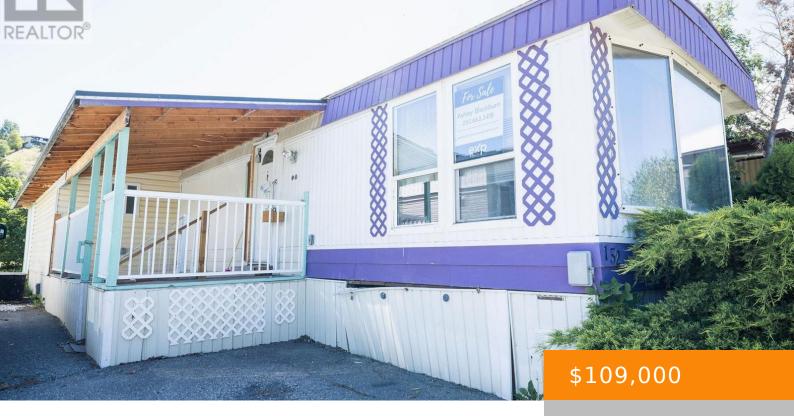

## 15401 KALAMALKA LAKE ROAD, COLDSTREAM, BRITISH COLUMBIA, CANADA, V1B1Z3

https://ponderosarealestate.ca

Welcome Home to Lakeway Manufactured Home Park on Kalamalka Road. This 2 bed one bath property is looking for new owners. This home is located in the all ages portion of the park; with easy access to transit, shopping and recreational activities look no further. Reach out today for more details! (id:31501)

## **Property Information**

Year built: 1976

Bathrooms: 1 bath

**SubdivisionName:** Mun of Coldstream

**ListOfficeName:** eXp Realty (Kelowna)

Bedrooms: 2 beds

Date added: Added 2 months ago

**UnitNumber:** 152