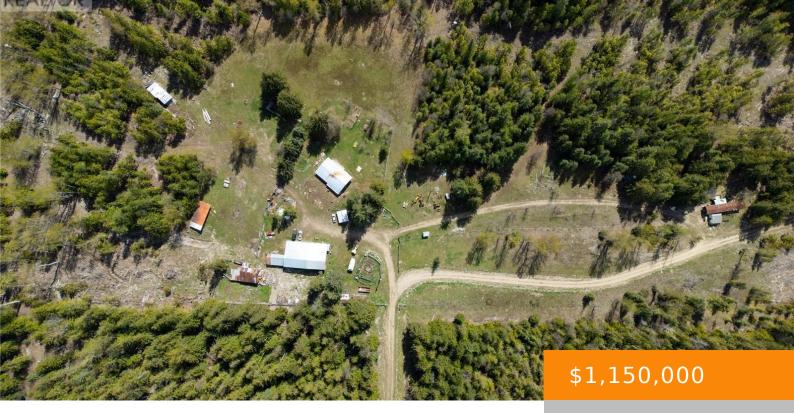

#### 1538 CREIGHTON VALLEY ROAD, LUMBY, BRITISH COLUMBIA, CANADA, V0E2G1

https://ponderosarealestate.ca

Welcome to your rural-living paradise! This 150+ acre mountain side farm property could be exactly what youâ []re looking for to lean into the Okanagan country lifestyle. This property features a number of outbuildings, including a shop, meat hanging room, paddocks, and barns, as well as 4 dwellings. The homes are a 1569 sqft 3 bed, [...]