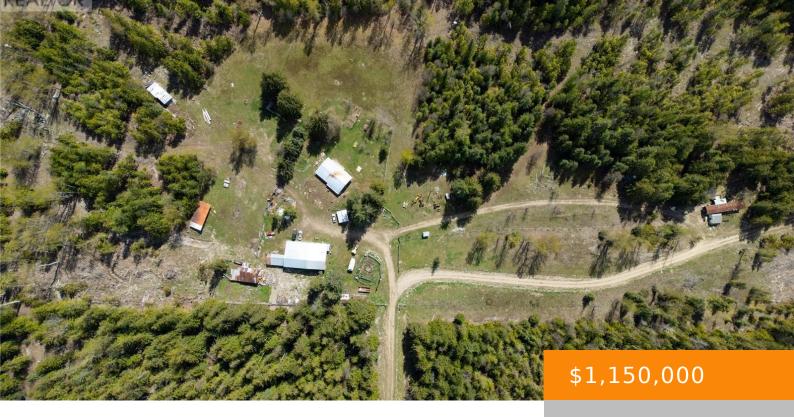

# 1538 CREIGHTON VALLEY ROAD, LUMBY, BRITISH COLUMBIA, CANADA, V0E2G1

https://ponderosarealestate.ca

Welcome to your rural-living paradise! This 150+ acre mountain side farm property could be exactly what youâ re looking for to lean into the Okanagan country lifestyle. This property features a number of outbuildings, including a shop, meat hanging room, paddocks, and barns, as well as 4 dwellings. The homes are a 1569 sqft 3 bed, [...]