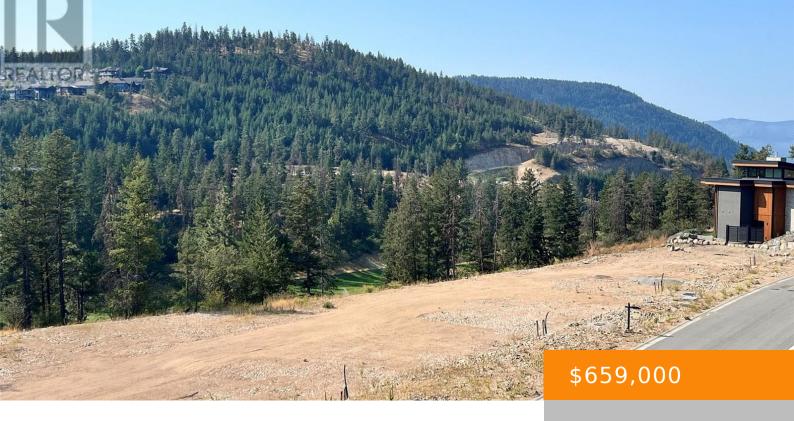

## 152 WILDSONG CRESCENT, VERNON, BRITISH COLUMBIA, CANADA, V1H2K3

https://ponderosarealestate.ca

Welcome to ""Wildsong"", one of Predator Ridge's newest streets consisting of 27 building lots. 152 Wildsong Crescent (Lot 13) is .166 acres or 7,244.11 sq ft with a buildable area of 4,146 sq ft. Several building plans are available to choose from. The golf course side of the property has a gentle slope toward Ridge [...]