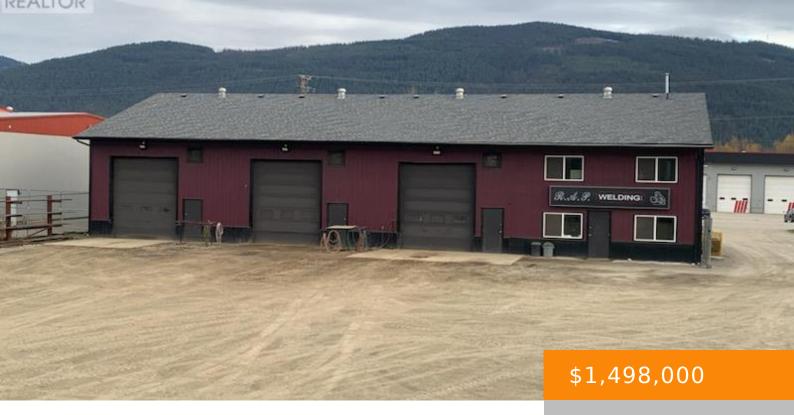

## 1453 DYFFRYN ROAD, LUMBY, BRITISH COLUMBIA, CANADA, V0E2G0

https://ponderosarealestate.ca

5700 square foot concrete block building on one full acre in the Lumby Industrial Park on Dyffryn Road. 4 - 14' overhead doors, 600 amp triple phase power, currently set up as a professional welding shop.  $50' \times 100'$  ground floor with a 700 sq. ft. mezzanine used for storage and an office space with [...]