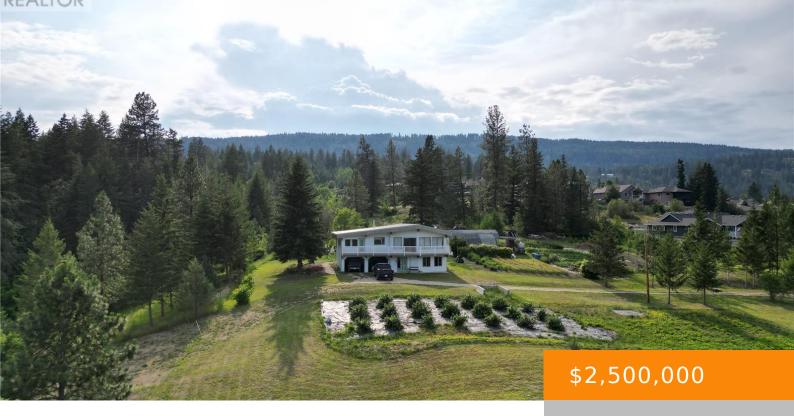

# 141 FRANCIS DRIVE, ENDERBY, BRITISH COLUMBIA, CANADA, V0E1V1

https://ponderosarealestate.ca

Tremendous Development potential in this 6.11 acres of gently sloping hillside with amazing valley views! Currently zoned CR but in the Knoll Development area which could allow for up to 80 units per hectare of Row Housing, Multiple Family Dwellings, Adult Retirement Housing or Seniors Housing. Currently has a 4 bed/3 bath approximately 2000 sqft [...]