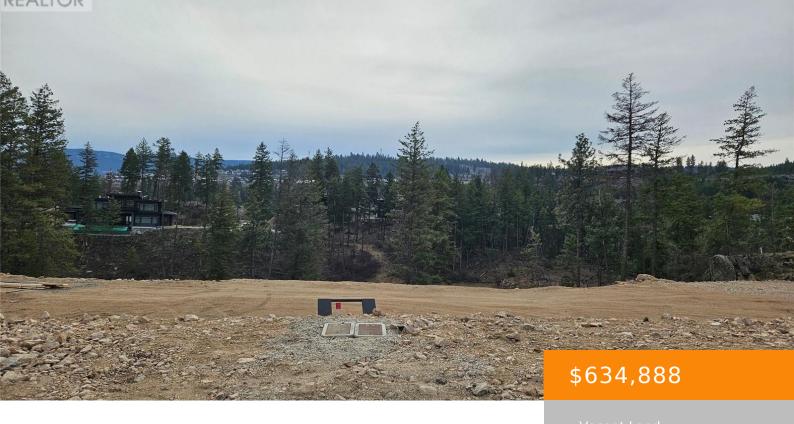

## 140 WILDSONG CRESCENT, VERNON, BRITISH COLUMBIA, CANADA, V1H2J4

https://ponderosarealestate.ca

Welcome to Wildsong Crescent at Predator Ridge! This is lot 10 in amongst 27 sold out buildable lots ready for you! With a buildable area of 4514 Square Feet you can build your dream home, a Rancher with Walkout Basement looking down onto the Fairway just above a biking and golf cart trail. This stunning [...]