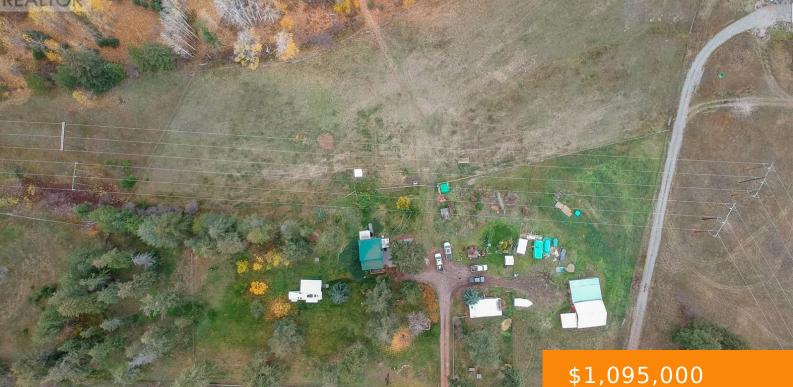

#### **1385 6 HIGHWAY, CHERRYVILLE, BRITISH COLUMBIA, CANADA, V0E2G1**

https://ponderosarealestate.ca

This 17.6 acre property borders the Shuswap River which provides beautiful opportunities to enjoy relaxing family get togethers all summer long with a great drive thru campsite. Peace and serenity are forefront on this great property. Fully fenced and cross fenced for animals, beautifully landscaped yard, irrigation rights plus a well producing 15 gallons per [...]