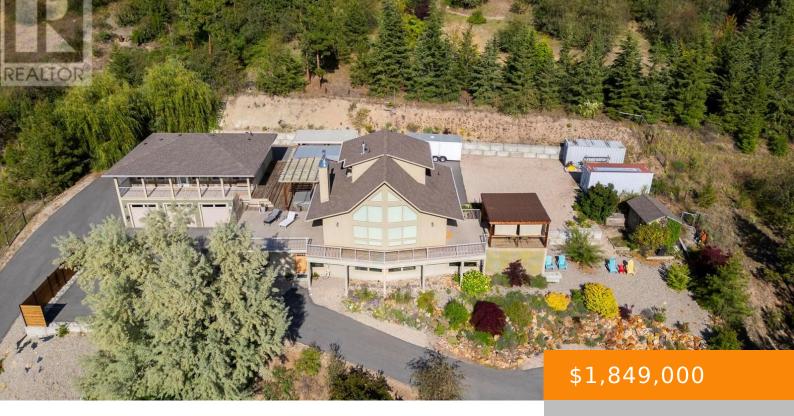

# 13757 LAKEPINE ROAD, LAKE COUNTRY, BRITISH COLUMBIA, CANADA, V4V1A3

https://ponderosarealestate.ca

Gorgeous 1-acre Lakeview estate in the prestigious Carrs Landing area of Lake Country! The renovated 3200+ sq.ft. home offers a family-friendly layout. On the main, the vaulted ceilings create an abundance of natural light, with one bedroom, a full bathroom, and a renovated kitchen with stainless steel appliances and quartz countertops on the main floor. [...]

- 5 beds
- 4 haths
- Single Family
- 4250 sa ft

## **Property Information**

Year built: 1994

Bathrooms: 4 baths

SubdivisionName: Lake Country East / Oyama

**GarageSpaces:** 6

Bedrooms: 5 beds

Date added: Added 3 months ago

ListOfficeName: RE/MAX Kelowna