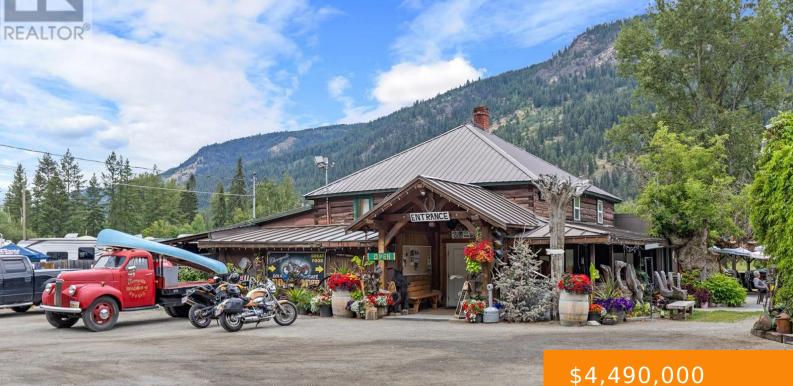

### **1361 6 HIGHWAY, CHERRYVILLE, BRITISH COLUMBIA, CANADA, V0E2G1**

https://ponderosarealestate.ca

Situated in the serene landscapes of Cherryville, this property presents an unparalleled opportunity for a savvy Investor or for someone wanting a massive riverfront property for their own privacy and estate! The Property is located on Highway 6 approx 47 kms East of Vernon and consists of 120 acres with C5 Commercial zoning and Non-urban [...]