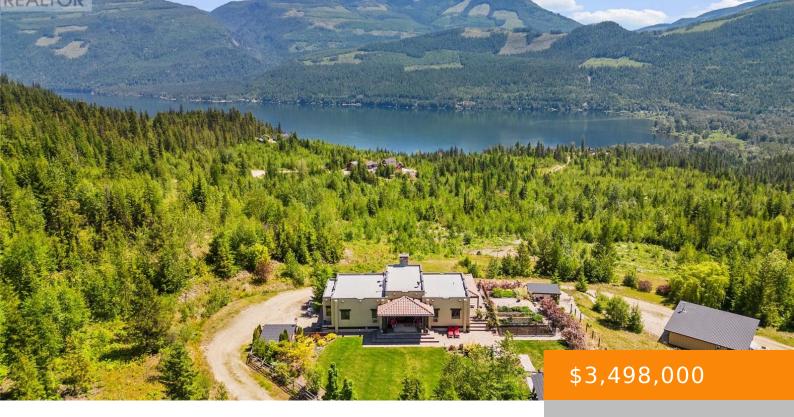

# 1309 EAGLE RIDGE ROAD, LUMBY, BRITISH COLUMBIA, CANADA, V0E2G4

https://ponderosarealestate.ca

Discover the ultimate, off-grid paradise on this 25.7 acre private, gated estate, a sanctuary surrounded by thousands of acres of crown land. This property in Mabel Lake Country Estates features a stunning 80 ft private waterfall & direct access to Mabel Lake, complete w/ a dock & buoy for your boat. The centerpiece is a [...]

#### **Amenities**

View: Lake view, Mountain view, Valley view, View of water