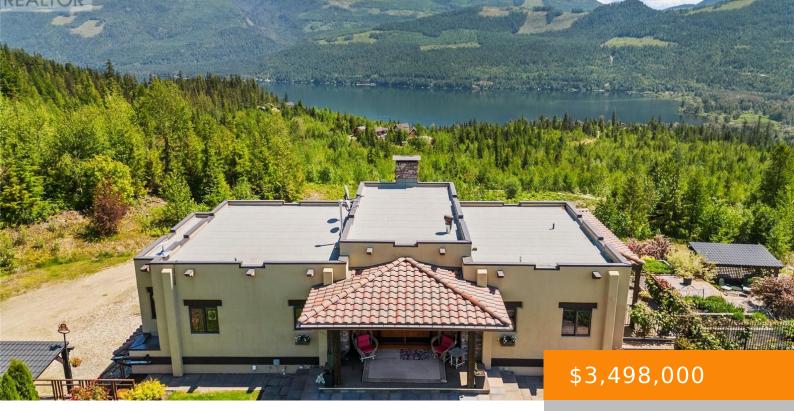

#### 1309 EAGLE RIDGE ROAD, LUMBY, BRITISH COLUMBIA, CANADA, V0E2G4

https://ponderosarealestate.ca

Discover the ultimate, off-grid paradise on this 25.7 acre private, gated estate, a sanctuary surrounded by thousands of acres of crown land. This property in Mabel Lake Country Estates features a stunning 80 ft private waterfall & direct access to Mabel Lake, complete w/ a dock & buoy for your boat. The centerpiece is a [...]

### Amenities

View: Lake view, Mountain view, Valley view