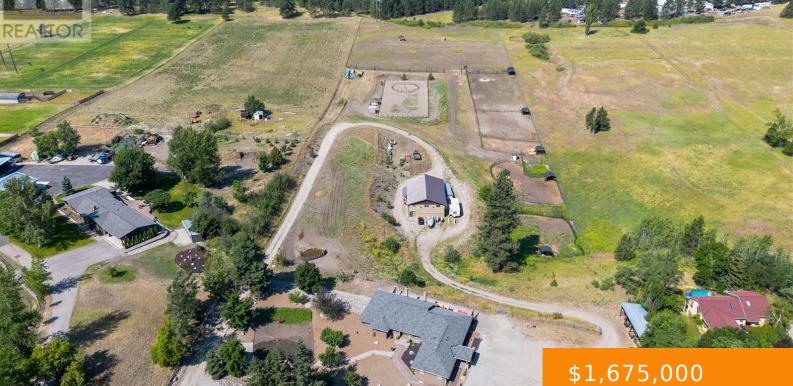

#### 1258 ROUND LAKE ROAD, SPALLUMCHEEN, **BRITISH COLUMBIA, CANADA, V0E1B5**

https://ponderosarealestate.ca

This gorgeous Executive Rancher is located on almost 10 acres and is an easy drive to Vernon, Armstrong or the Kelowna International Airport. Custom built, this 4 bed 3 bath immaculate home is beautifully appointed and conveys a sense of peace and elegance. Too many features to list them all, some include the primary suite [...]