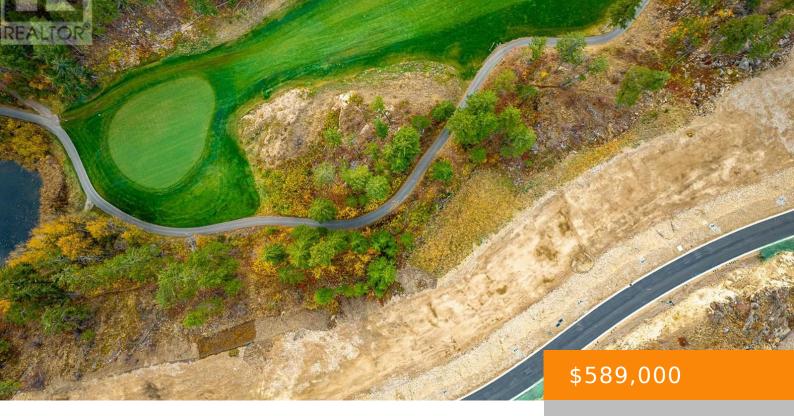

# 120 WILDSONG CRESCENT, VERNON, BRITISH COLUMBIA, CANADA, V1H0A8

https://ponderosarealestate.ca

Start the car!! Well priced, prime building lot in Predator Ridge's exclusive new neighbourhood ""Wildsong"". 60' x 116' depth suited for level rancher w walk-out lower level, dble garage + golf cart bay. South/West exposure is perfect for decadently comfortable outdoor living, lap pool, cooking. Lush greenery and views towards the 14th green of the [...]