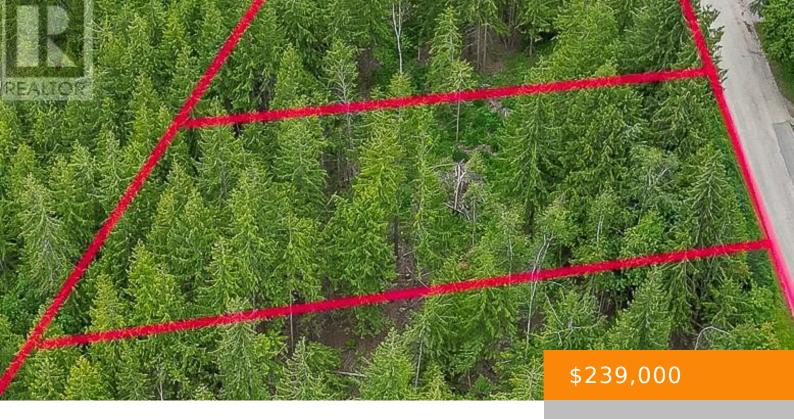

## 119 TIMBERLANE ROAD, ENDERBY, BRITISH COLUMBIA, CANADA, V0E1V1

https://ponderosarealestate.ca

Discover the perfect setting for your dream home on this newly subdivided treed lot. Located in a serene and picturesque area, this lot offers ample space to create your ideal living environment surrounded by nature. Key Features: – Treed Lot: Enjoy the beauty and privacy of a lot adorned with mature trees, providing a tranquil [...]