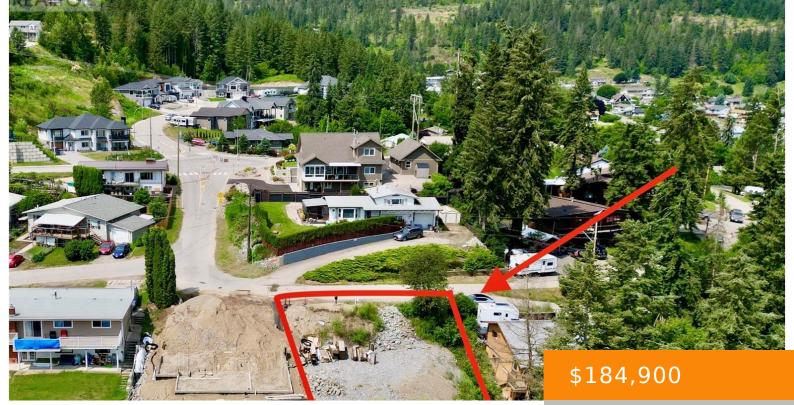

#### **116 BIRCH CRESCENT, ENDERBY, BRITISH COLUMBIA, CANADA, V0E1V1**

https://ponderosarealestate.ca

Looking to Build your next custom home with panoramic views of mountains and valleys? Look no more, we have the perfect lots for you! This Enderby building lot is fully equipped with all services and is prepped and engineered with dry rock. This lot is zoned for 1 single-family dwelling and 2 accessory residential buildings; [...]