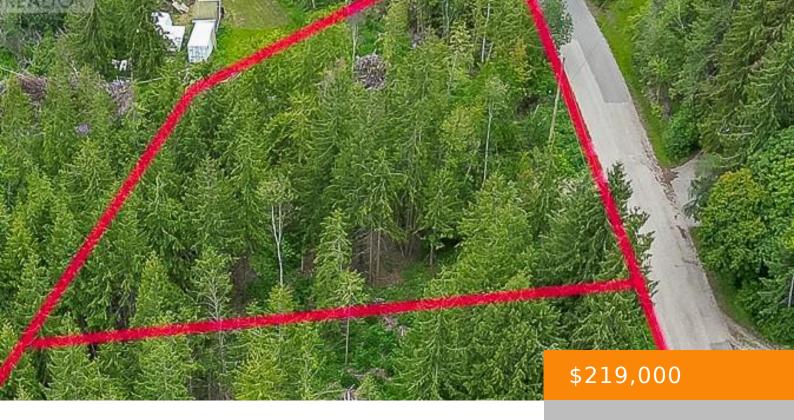

## 113 TIMBERLANE ROAD, ENDERBY, BRITISH COLUMBIA, CANADA, V0E1V1

https://ponderosarealestate.ca

Discover the perfect setting for your dream home on this newly subdivided treed lot. Located in a serene and picturesque area, this lot offers ample space to create your ideal living environment surrounded by nature. Key Features: – Treed Lot: Enjoy the beauty and privacy of a lot adorned with mature trees, providing a tranquil [...]