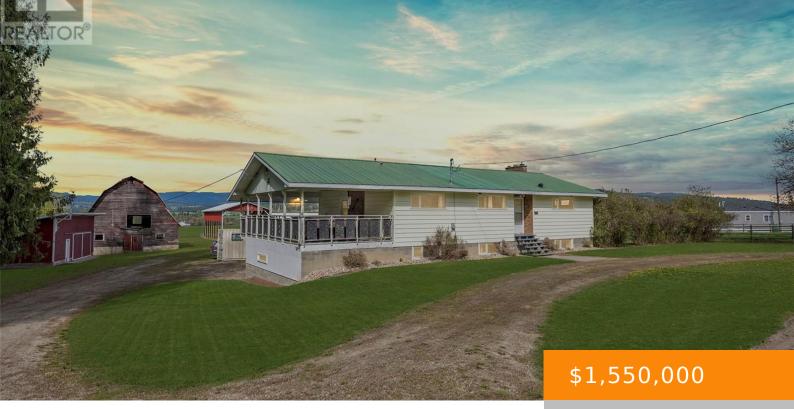

#### 1121 MOUNTAIN VIEW ROAD, ARMSTRONG, BRITISH COLUMBIA, CANADA, VOE1B8

https://ponderosarealestate.ca

Nestled in the rolling countryside of Armstrong & Spallumcheen, this expansive 28.42-acre parcel of land offers a quintessential slice of rural living. Its sprawling L-shaped layout encompasses a tranquil seasonal creek meandering thro, infusing the landscape with natural charm. Positioned at the intersection of Back Enderby Road and Mountain View Road, it boasts convenient access [...] • 5 beds

### **Property Information**

Year built: 1972 Bathrooms: 3 baths SubdivisionName: Armstrong/ Spall. GarageSpaces: 1 Bedrooms: 5 beds Date added: Added 2 days ago ListOfficeName: Real Broker B.C. Ltd