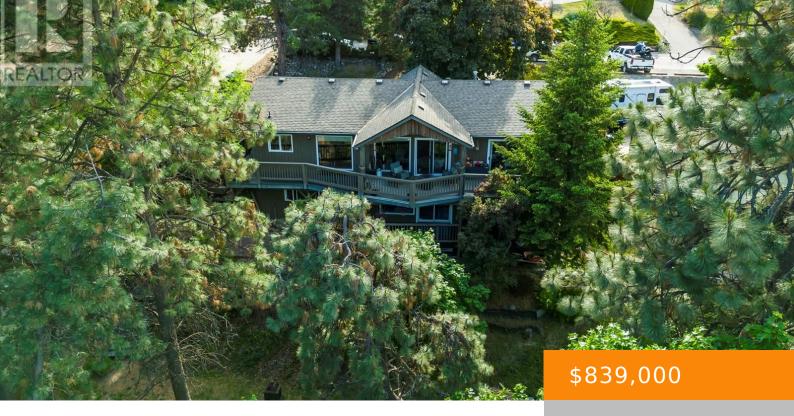

# 11091 EVA ROAD, LAKE COUNTRY, BRITISH COLUMBIA, CANADA, V4V1H4

https://ponderosarealestate.ca

Nestled in the serene Lake Country, this stunning rancher with a walk-out basement offers the perfect blend of comfort and tranquility. The main level features 2 bedrooms plus a den, and 1.5 baths with a gorgeous vaulted tongue and groove ceiling in the living area. Step out onto the expansive deck that spans the width [...]

- 4 heds
- 3 haths
- Single Family
- 2906 sq ft

## **Property Information**

Year built: 1982

Bathrooms: 3 baths

SubdivisionName: Lake Country East / Oyama

Bedrooms: 4 beds

Date added: Added 1 week ago

ListOfficeName: Royal LePage Kelowna

#### **Amenities**

**View:** Lake view, Mountain view, View (panoramic)