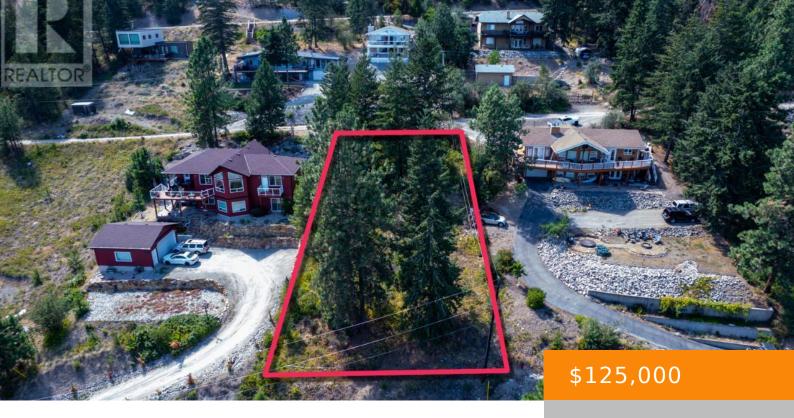

## 10490 PINECREST ROAD, VERNON, BRITISH COLUMBIA, CANADA, V1H2B1

https://ponderosarealestate.ca

Build your dream home on this magnificent quarter acre Lake and Mountain View lot. Design your home to take advantage of the view. With access from the top and the bottom, a level entry rancher would be ideal. There could be excellent parking on the lower side with a separate garage as well. Located just [...]