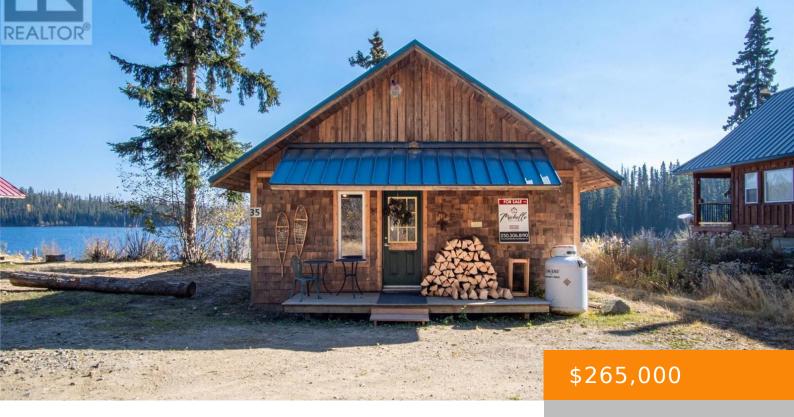

## 10250 DEE LAKE ROAD, LAKE COUNTRY, BRITISH COLUMBIA, CANADA, V4V1T5

https://ponderosarealestate.ca

Looking for a lakefront getaway in the Okanagan? An easy drive from Lake Country, this 2 bedroom four season cottage is located on the shores of popular Dee Lake. Fully furnished with an open floor plan you will enjoy lake and mountain views year round. A woodstove will keep you cozy all winter and with [...]

## **Property Information**

Year built: 2004

Bathrooms: 1 bath

SubdivisionName: Lake Country East / Oyama

ListOfficeName: Royal LePage Downtown Realty

Bedrooms: 2 beds

Date added: Added 4 months ago

**UnitNumber: 35** 