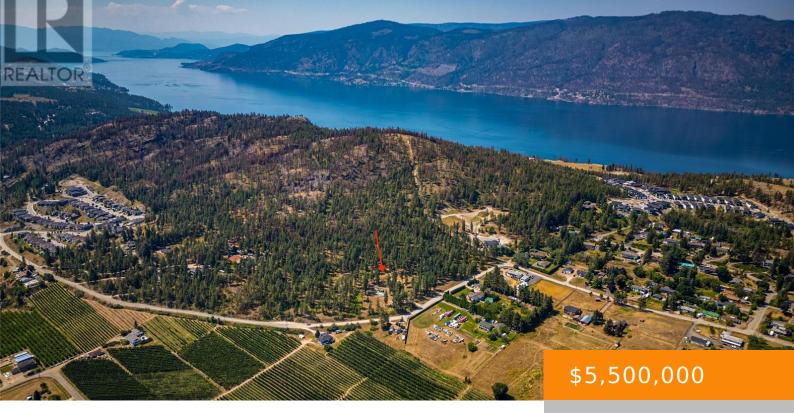

## 10080 CHASE ROAD, LAKE COUNTRY, BRITISH COLUMBIA, CANADA, V4V1P3

https://ponderosarealestate.ca

Welcome to 10080 Chase Road in beautiful Lake Country, British Columbia. This incredible 19.72-acre development property is a rare find, offering the perfect blend of single-family and multifamily unit potential. Imagine creating a vibrant community in this prime location, nestled in the heart of the Okanagan. The expansive land provides endless possibilities for developers looking [...] • Vacant Land