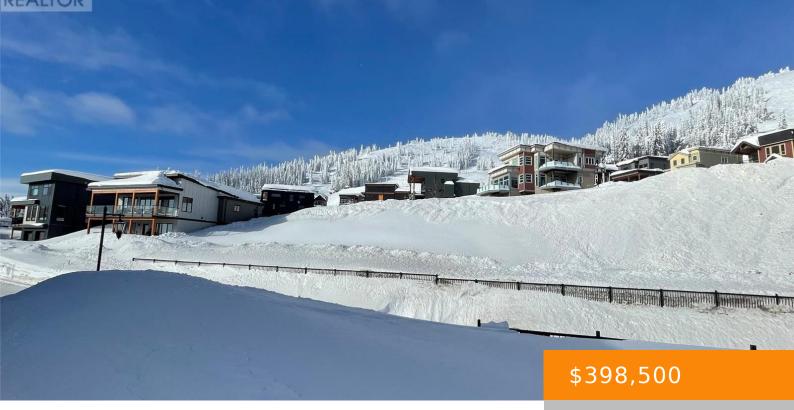

#### 100 ARNICA LANE, SILVER STAR, BRITISH COLUMBIA, CANADA, V1B3W9

https://ponderosarealestate.ca

A premium, level, ski to and from building lot adjacent to the Skiway and skier bridge at the entry to the Alpine Meadows strata subdivision at Silver Star Mountain Resort. Nice views of the ski slopes. Access by easement, the retaining wall is encroaching on the lot. GST is payable. All rentals of the future [...]

#### SubdivisionName: Silver Star