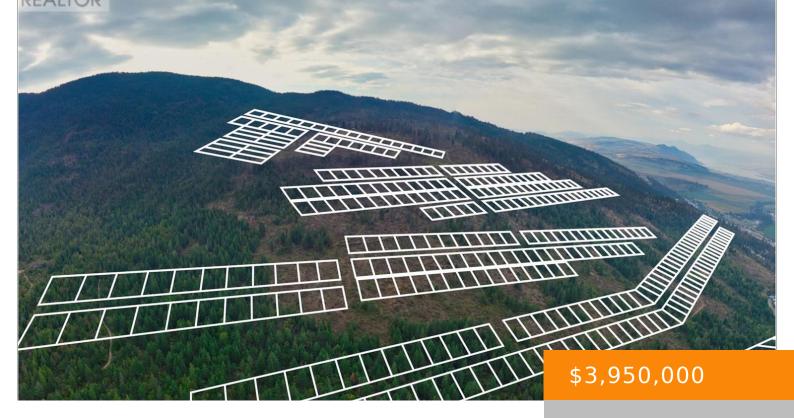

# HEAD ROAD, SPALLUMCHEEN, BRITISH COLUMBIA, CANADA, V0E1B7

https://ponderosarealestate.ca

Presenting an exceptional investment opportunity: 160 acres in the expanding community of Spallumcheen, located at the end of Head Road. This property is only 15 minutes away from Silver Star Ski Resort, and there is only crown land between this property and the resort. This prime piece of land is also strategically positioned close to [...]